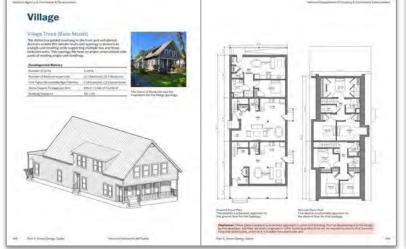

ale development
- 2. Identifying development-ready sites 3. Building your team
- 4. Business and financial frameworks 5. Feasibility methodology

- 6. Design
  7. Permitting and construction
- 8. Implementation and management







## Part 2. Missing Middle Homes Design Guide

What this section of the Toolkit covers

A series of context-sensitive "homes for all" typologies with illustrated designs.

#### **Components:**

- Overview of design approach and home typologies based on research into vernacular design elements, and local case studies
- Four predevelopment-ready missing middle home building typology designs, each with several variants/customizations:
  - O Age-in-Place
  - O Narrow Lot
  - Village
  - O Side-by-Side
- Explanation of the "Telescoping Home" Aggregation Pattern









## Missing Middle Homes Design Guide

#### Discovered Typologies

Starting with existing Vermont typologies observed during our initial site walks, we developed idealized versions.











Age-In-Place



Narrow Lot



Village



Side-by-Side



"Telescoping Home" Aggregation Pattern



## Example of Prototype Unit Design

Side-by-Side Plus One Plus Prototype









## Part 3. Vermont Community Infill Design Case Studies

What this section of the Toolkit covers

Documentation of case studies used to test and refine the home prototype designs and builders workbook concepts in the context of five representative Vermont communities.

#### **Components:**

- Infill parcel selection method and criteria overview
- Case studies including site selection mapping and case study parcel testf