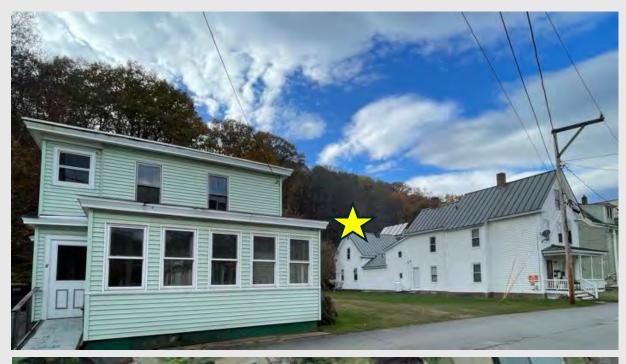

# 5 Myrtle St -Bellows Falls, VT

Originally a 3-unit

2 units habitable

# **Existing Conditions**

- Foundation Collapse
- Dirt Basement
- Rotted Floor Joists
- Non-compliant Stairs
- Inefficient Floor Plan