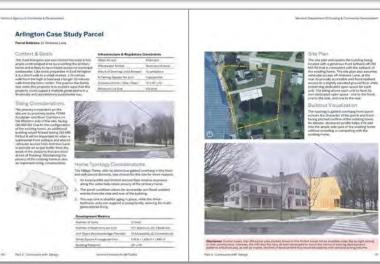

es observed during our initial site walks, we developed idealized versions.











Age-In-Place



Narrow Lot



Village



Side-by-Side



"Telescoping Home" Aggregation Pattern



## Example of Prototype Unit Design

Side-by-Side Plus One Plus Prototype









## Part 3. Vermont Community Infill Design Case Studies

What this section of the Toolkit covers

Documentation of case studies used to test and refine the home prototype designs and builders workbook concepts in the context of five representative Vermont communities.

#### **Components:**

- Infill parcel selection method and criteria overview
- Case studies including site selection mapping and case study parcel testfit visualizations for:
  - Arlington
  - O Bellows Falls
  - Middlesex
  - Rutland City
  - Vergennes









## Neighborhood Infill Design Pilot Communities

#### In order of population size:

- 1. Rutland City (Rutland County, Population 15,807)
- **2.** Rockingham / Bellows Falls (Windham County, Population 4,832 / 2,747)
- **1. Vergennes** (Addison County, Population 2,553)
- **2. Arlington** (Bennington County, Population 2,457)
- **3. Middlesex** (Washington County, Population 1,779)

We identified one "focus area" within each of these communities to serve as a sitespecific local testing ground for how these home typologies can be integrated into existing neighborhood contexts throughout a wide range of Vermont communities.



## Neighborhood Infill Case Study Site Visits

October 2023













## Bellows Falls Neighborhood Infill Case Study







**Disclaimer:** In most cases, the in