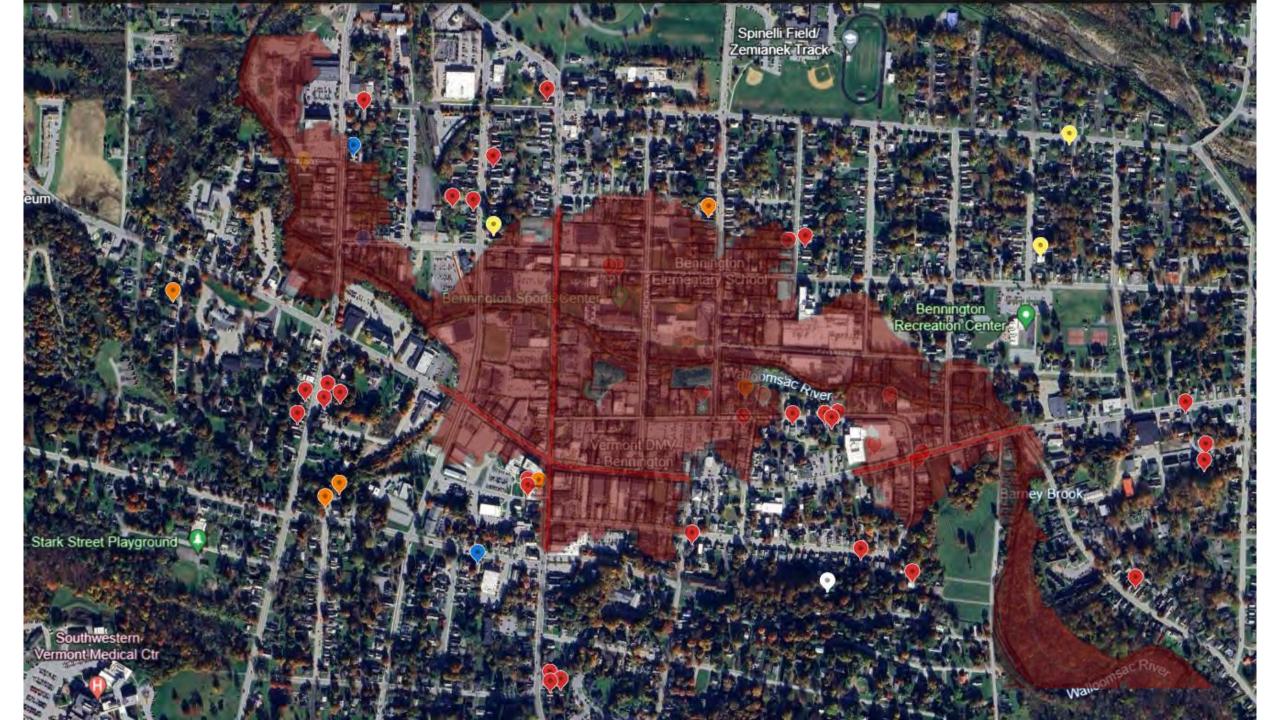

## 2020 - 2026

| C 11               | PROJECTS | TOTAL UNITS | RENOVATE  | UNIT ADDED |
|--------------------|----------|-------------|-----------|------------|
| Small<br>Project   | 15       | 33          | 21        | 12         |
| Troject            |          |             |           |            |
|                    |          |             |           |            |
| <b>N</b> / 1 · 1 · | PROJECTS | TOTAL UNITS | UNIT RENO | UNIT ADDED |
| Medium<br>Projects | 2        | 16          | 13        | 3          |
|                    |          |             |           |            |
|                    | PROJECTS | TOTAL UNITS | UNIT RENO | UNIT ADDED |
| _                  | LIHTC    | 17          | 0         | 17         |
| Large              | NMTC     | 22          | 0         | 22         |
| Projects           | 1        | 39          | 0         | 39         |
|                    |          |             |           |            |
| TOTAL              |          | 88          | 34        | 54         |

## Small projects

| G 11    | PROJECTS | TOTAL UNITS | RENOVATE | UNIT ADDED | SUBSIDY      | PRIVATE      | TDC          |
|---------|----------|-------------|----------|------------|--------------|--------------|--------------|
| Small   |          |             |          |            | \$ 1,289,133 | \$ 630,782   | \$ 1,919,915 |
| Project | 15       | 33          | 21       | 12         | 67%          | 33%          | \$ 58,179    |
|         |          |             |          |            | % OF 7       | <b>FOTAL</b> | Per Unit     |

# Medium projects

| 3.6.11   | PROJECTS  | TOTAL UNITS | UNIT RENO | UNIT ADDED | SUBSIDY      | PRIVATE    | TDC          |
|----------|-----------|-------------|-----------|------------|--------------|------------|--------------|
| Medium   |           |             |           |            | \$ 2,174,862 | \$ 693,108 | \$ 2,867,970 |
| Droinata | 2         | 16          | 13        | 3          | 76%          | 24%        | \$ 179,248   |
| Projects | ects 2 10 | J           | % OF 7    | TOTAL      | Per Unit     |            |              |

# Large projects

|                 | PROJECTS | TOTAL UNITS | UNIT RENO | UNIT ADDED | SUBSIDY       | PRIVATE      | TDC           |            |
|-----------------|----------|-------------|-----------|------------|---------------|--------------|---------------|------------|
| _               | LIHTC    | 17          | 0         | 17         | \$ 8,293,526  | \$ 512,805   | \$ 8,806,331  |            |
| Large           | NMTC     | 22          | 0         | 22         | \$ 5,379,765  | \$ 5,295,762 | \$ 10,675,527 |            |
| <b>Projects</b> |          |             |           |            | \$ 13,673,291 | \$ 5,808,566 | \$ 19,481,857 |            |
| Trojects        | 1        | 39          | 0         | 0          | 39            | <b>70%</b>   | 30%           | \$ 499,535 |
|                 | 1        |             |           |            | % OF 7        | ГОТАL        | Per Unit      |            |