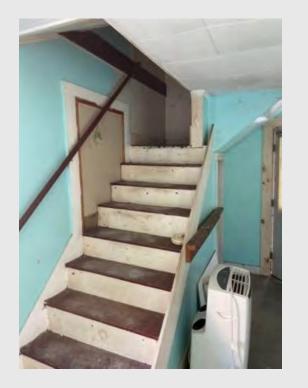

# **Existing Conditions**

- Foundation Collapse
- Dirt Basement
- Rotted Floor Joists
- Non-compliant Stairs
- Inefficient Floor Plan