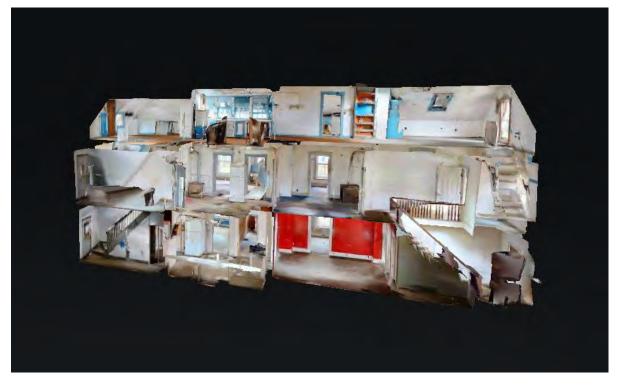

## 3D Model

| DEVELOPMENT COST       |            |          |  |  |  |  |  |
|------------------------|------------|----------|--|--|--|--|--|
| HARD COSTS             | \$         | 958,870  |  |  |  |  |  |
| SOFT COSTS             | \$         | 259,100  |  |  |  |  |  |
| TOTAL DEVELOPMENT COST | <u>\$1</u> | ,217,970 |  |  |  |  |  |