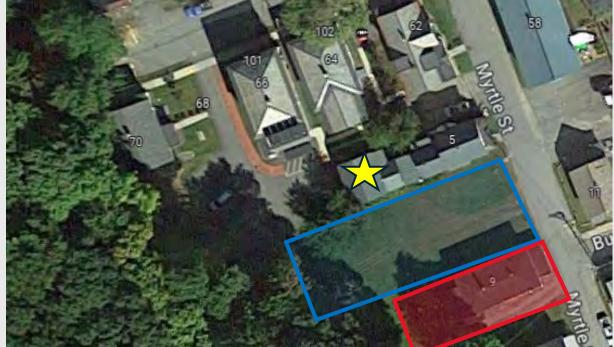

## 7 and 9 Myrtle St Possibilities

7 Myrtle (Empty Lot)

- 4 units?
- Homes for All?

9 Myrtle (Vacant Duplex - 2014)

- convert to 4 units?
- VHIP 2.0!

Opportunity to create 11 units where only 2 existed in 2020 - Zoning challenges