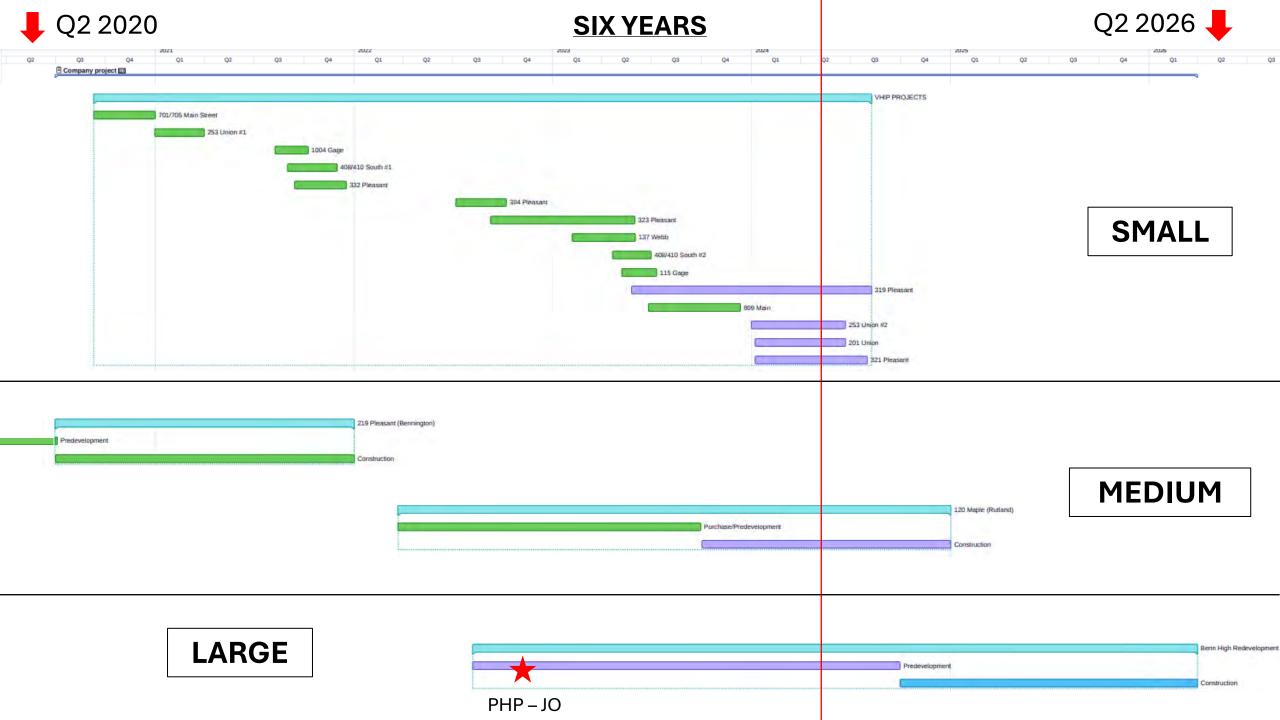

| Property  | Units | Add | As Is     | Renovation | As Complete | Increase |
|-----------|-------|-----|-----------|------------|-------------|----------|
| 123 Dewey | 4     | 0   | 265,000   | \$ 8,900   | 265,000     | 0        |
| 133 Dewey | 3     | 0   | 225,000   | \$ 13,975  | 225,000     | 0        |
| 201 Union | 4     | 1   | 240,000   | \$ 166,632 | 275,000     | 35,000   |
| 253 Union | 2     | 1   | 140,000   | \$ 147,592 | 210,000     | 70,000   |
| 809 Main  | 5     | 1   | 315,000   | \$ 239,914 | 335,000     | 20,000   |
| TOTAL     | 18    | 3   | 1,185,000 | \$ 577,013 | 1,310,000   | 125,000  |

| Renovation | Grants  | Invest  | Value Up | <b>Over Value</b> |
|------------|---------|---------|----------|-------------------|
| 8,900      | -       | 8,900   | ı        | (8,900)           |
| 13,975     | -       | 13,975  | -        | (13,975)          |
| 166,632    | 80,000  | 86,632  | 35,000   | (51,632)          |
| 147,592    | 80,000  | 67,592  | 70,000   | 2,408             |
| 239,914    | 169,015 | 70,899  | 20,000   | (50,899)          |
| 577,013    | 329,015 | 247,998 | 125,000  | (122,998)         |