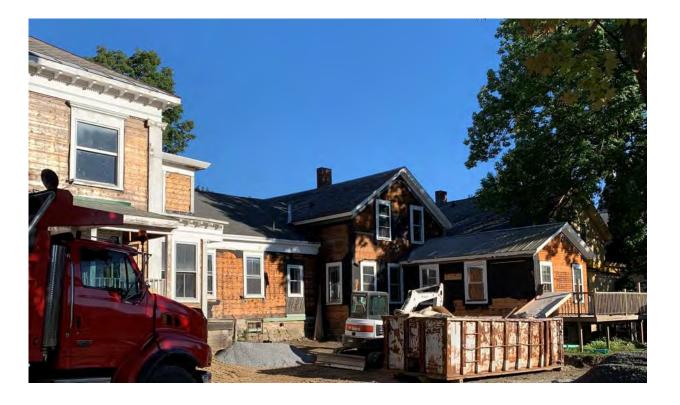

## Raze or Raise?

Twin brothers look to improve the housing stock in Bellows Falls one property at a time

# 5 Myrtle St -Bellows Falls, VT

Originally a 3-unit

2 units habitable

# **Existing Conditions**

- Foundation Collapse
- Dirt Basement
- Rotted Floor Joists
- Non-compliant Stairs
- Inefficient Floor Plan