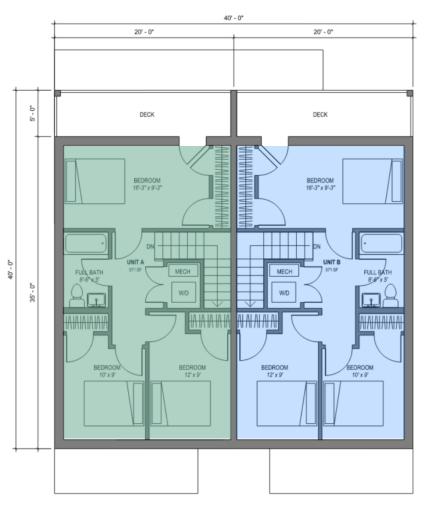

## Yes, we think so!

High-quality, energy-efficient modular homes reduce need for onsite labor in an extremely tight labor market.

Modular construction can also lower cost while maintaining quality, so that we can serve a mix of incomes Triplex/ quad-plex designs in neighborhood clusters fits with community and creates backyards for families.

Community open spaces and amenity buildings that are owned by WPC and can be shared with the broader community.

300 units of housing, office space and a community center

300 units of housing, office space and a community center

## What are row-houses? What do they look like?

- Efficient to construct
- Energy efficient
- Suitable for families
  - Outdoor play-spaces
  - "Eyes on the street"
- Suitable for individuals
  - Young people starting out
  - Older individuals downsizing
- At-grade entries for seniors