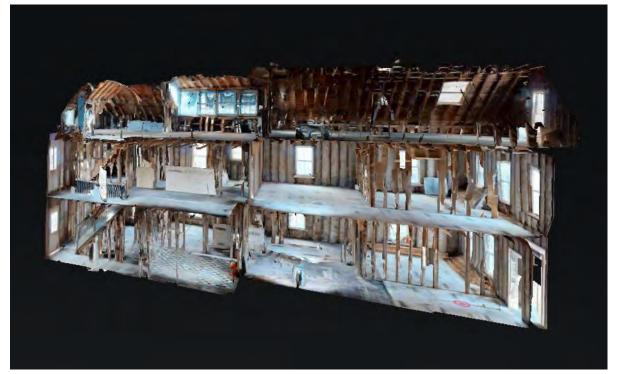

## 3D Model

| DEVELOPMENT COST       |            |          |  |  |  |  |  |
|------------------------|------------|----------|--|--|--|--|--|
| HARD COSTS             | \$         | 958,870  |  |  |  |  |  |
| SOFT COSTS             | \$         | 259,100  |  |  |  |  |  |
| TOTAL DEVELOPMENT COST | <u>\$1</u> | ,217,970 |  |  |  |  |  |