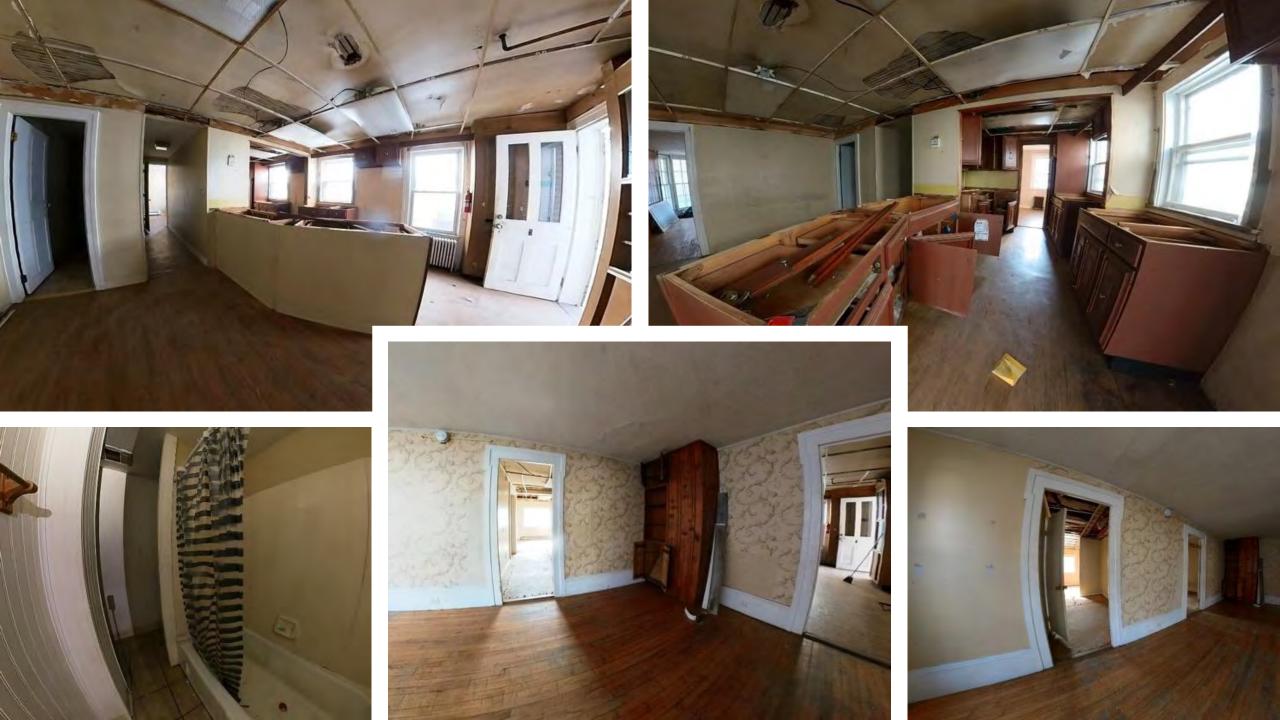

# 5 Myrtle St -Bellows Falls, VT

Originally a 3-unit

2 units habitable

# **Existing Conditions**

- Foundation Collapse
- Dirt Basement
- Rotted Floor Joists
- Non-compliant Stairs
- Inefficient Floor Plan