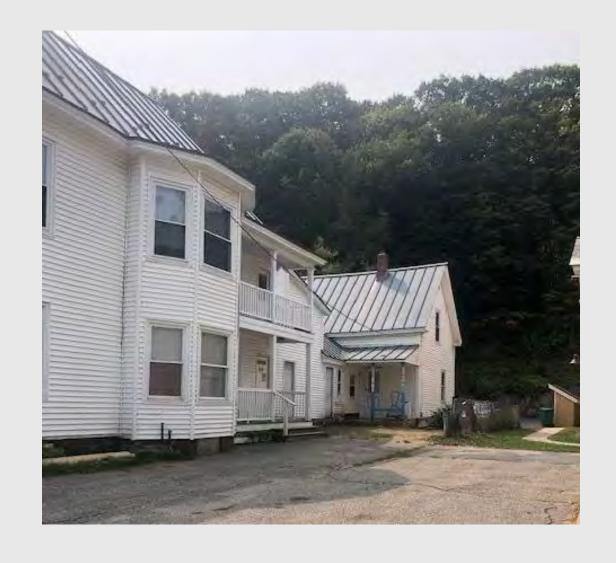

## Raze or Raise?

Twin brothers look to improve the housing stock in Bellows Falls one property at a time

# 5 Myrtle St -Bellows Falls, VT

Originally a 3-unit

2 units habitable

# **Existing Conditions**

- Foundation Collapse
- Dirt Basement
- Rotted Floor Joists
- Non-compliant Stairs
- Inefficient Floor Plan