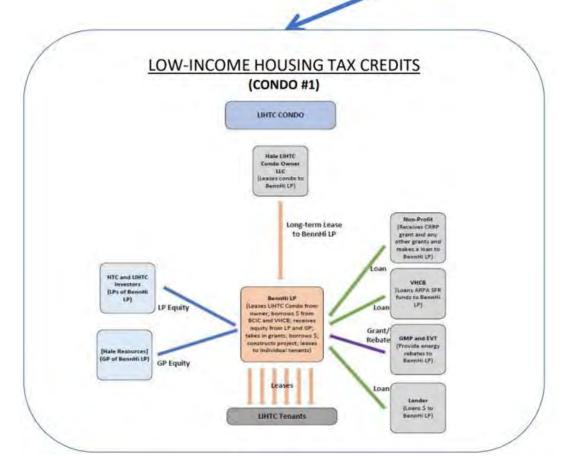

## CONDO #1 - LIHTC

#### 1.HOUSING

- a.17 Perpetually AffordableHousing Units
  - a.2 <30% AMI
  - b.3 <50% AMI
  - c.12 < 60% AMI

(3 targeted to homeless)