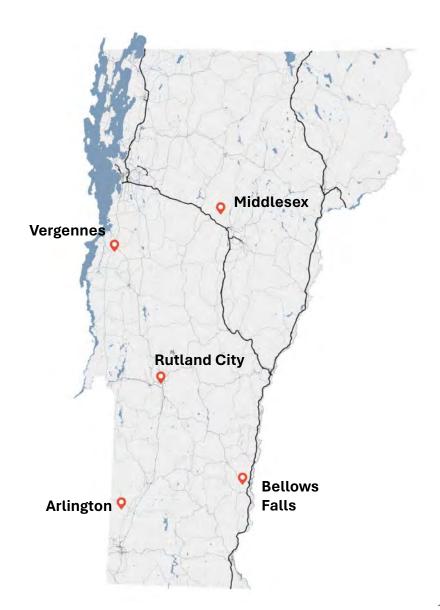

#### **Vermont's Existing Capacity for Growth**

Many towns around Vermont have depopulated meaning the current population is lower than the historical peak. Recent growth has clustered in and around Chittenden County. Rural revitalization can be part of Vermont's population growth strategy to fill the latent capacity in our communities. In total, Vermont's estimated latent capacity is over 70,000.

Estimated Latent Capacity = Historical Population Peak - Current Population using Census data from 1791 to 2020. A value of 0 does not mean there is no capacity to grow - it highlights where growth is occurring.

Map: Vermont Futures Project · Source: Vermont Center for Geographic Information · Created with Datawrapper

#### Wardsboro

Latent Capacity: 1184

Historical Peak: 2053

2020 Population: 869

#### Halifax

Latent Capacity: 987

Historical Peak: 1758

2020 Population: 771

#### Sandgate

Latent Capacity: 800

Historical Peak, 1187

2020 Population: 387

I RESIDENCE AND LANCE OF