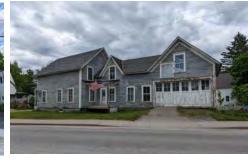

### 219 Pleasant Street

## 219 Pleasant Street

## 219 Pleasant Street

- Purchased <u>9/17/2018</u> for \$285k.
- Renovations began <u>7/1/2020</u>
- Gut Renovation Completed <u>12/20/21</u>
- Total of 11 units (one added) <u>5 Market Rate</u> and <u>6 Affordable</u> and <u>3 of 6 Target Homeless</u>
- CDBG <u>\$918,408</u>
- State of Vermont Historic Tax Credits \$112,500
- Federal Historic Tax Credits \$245,175
- Bank Purchase of Credits @ \$.90/\$1.00 = \$321,907
- Total cost of \$1,350,000. <u>About \$123,000 per unit</u>
- New property value \$680,000 with \$1,635,000 infusion of cash (about \$150,000 per unit with purchase)