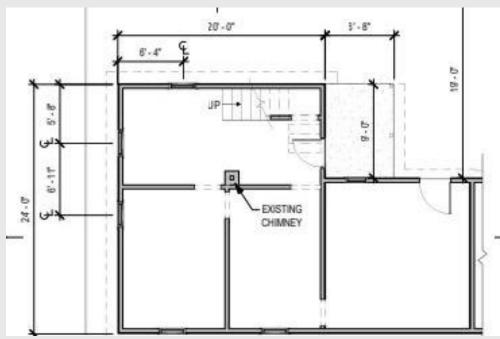

<u>Community Growth</u>: Book stores, hair salons, pet supplies, coffee shops, offices



#### What Does Winning Look like?



History:
Preserve our buildings, preserve our downtowns







## Whitaker Properties

John Dunbar, Partner & CEO

## Raze or Raise?

Twin brothers look to improve the housing stock in Bellows Falls one property at a time



# 5 Myrtle St -Bellows Falls, VT

Originally a 3-unit

2 units habitable





# **Existing Conditions**

- Foundation Collapse
- Dirt Basement
- Rotted Floor Joists
- Non-compliant Stairs
- Inefficient Floor Plan











## Raze it?

- Demo cost of \$40,000
- Create green space?
- Create additional parking?
- ROI?





## Or Raise it?

- No debt
- Invest in the future
- Raise the expectation and perception of rental housing in our town

























## Does it pencil out?

TOTAL COST: \$140,000

- VHIP 1.0 Grant \$30,000
- Sweat Equity \$20,000
- 4% Loan \$90,000



2023 2024

Rent \$11,196 \$12,508

#### **Annual Expenses:**

2023 2024

Mortgage: \$6,540 \$6,540

Taxes: \$895 \$908

Utilities: \$462 \$471

Electricity: \$2,230 \$2,013

Insurance: \$667 \$766

Trash: \$204 \$204

TOTAL: \$11,098 \$10,902

#### **NET OPERATING INCOME:**

2023 2024

\$98 \$1,606

ROI: 1,428 yrs down to 87 Years!



<sup>\*</sup> VHIP Grant subject to income tax (~\$4600)

# Other Incremental Improvements

1-3 Oak Street - 7 Units



### 1 Oak Street

1 Unit, 2 bedrooms

## 3 Oak Street

5 Units, 1 bedroom1 Unit, 2 bedroom















## Does it pencil out?



3-Year Income: \$225,733

3-Year Expenses: \$114,892

NOI - 3 Years: \$1