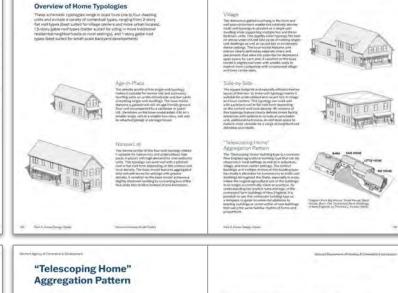

scale development
- 2. Identifying development-ready sites 3. Building your team
- 4. Business and financial frameworks 5. Feasibility methodology

- 6. Design
  7. Permitting and construction
- 8. Implementation and management







## Part 2. Missing Middle Homes Design Guide

What this section of the Toolkit covers

A series of context-sensitive "homes for all" typologies with illustrated designs.

#### **Components:**

- Overview of design approach and home typologies based on research into vernacular design elements, and local case studies
- Four predevelopment-ready missing middle home building typology designs, each with several variants/customizations:
  - O Age-in-Place
  - O Narrow Lot
  - Village
  - O Side-by-Side
- Explanation of the "Telescoping Home" Aggregation Pattern









## Missing Middle Homes Design Guide

#### Discovered Typologies

Starting with existing Vermont typologies observed during our initial site walks, we developed idealized versions.











Age-In-Place



Narrow Lot



Village



Side-by-Side



"Telescoping Home" Aggregation Pattern



## Example of Prototype Unit Design

Side-by-Side Plus One Plus Prototype









## Part 3. Vermont Community Infill Design Case Studies

What this section of the Toolkit covers

Documentation of case studies used to test and refine the home prototype designs and builders workbook concepts in the context of five representative Vermont communities.

#### **Components:**

- Infill parcel selection method and criteria overview
- Case studies including site selection mapping and case study parcel tes