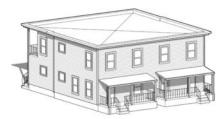

### 219 Pleasant Street

## 219 Pleasant Street

## 219 Pleasant Street

- Purchased <u>9/17/2018</u> for \$285k.
- Renovations began <u>7/1/2020</u>
- Gut Renovation Completed <u>12/20/21</u>
- Total of 11 units (one added) <u>5 Market Rate</u> and <u>6 Affordable</u> and <u>3 of 6 Target Homeless</u>
- CDBG <u>\$918,408</u>
- State of Vermont Historic Tax Credits \$112,500
- Federal Historic Tax Credits \$245,175
- Bank Purchase of Credits @ \$.90/\$1.00 = \$321,907
- Total cost of \$1,350,000. <u>About \$123,000 per unit</u>
- New property value \$680,000 with \$1,635,000 infusion of cash (about \$150,000 per unit with purchase)