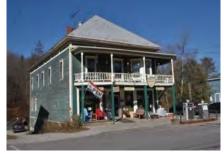

## Raze or Raise?

Twin brothers look to improve the housing stock in Bellows Falls one property at a time

# 5 Myrtle St -Bellows Falls, VT

Originally a 3-unit

2 units habitable

# **Existing Conditions**

- Foundation Collapse
- Dirt Basement
- Rotted Floor Joists
- Non-compliant Stairs
- Inefficient Floor Plan