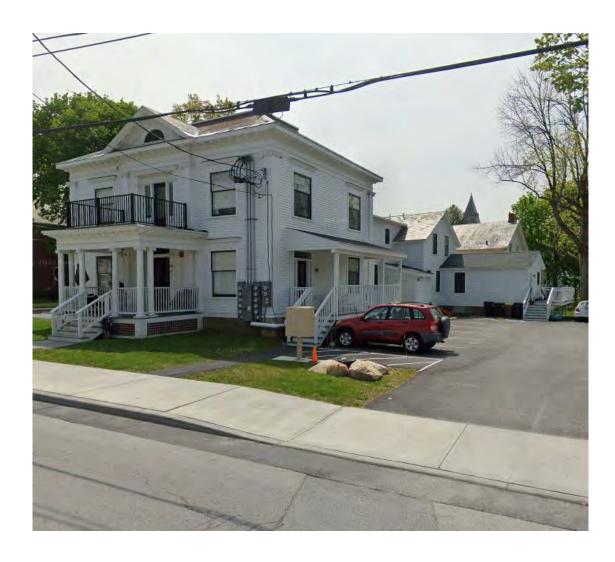

### 219 Pleasant Street

## 219 Pleasant Street

## 219 Pleasant Street

- Purchased <u>9/17/2018</u> for \$285k.
- Renovations began <u>7/1/2020</u>
- Gut Renovation Completed <u>12/20/21</u>
- Total of 11 units (one added) <u>5 Market Rate</u> and <u>6 Affordable</u> and <u>3 of 6 Target Homeless</u>
- CDBG <u>\$918,408</u>
- State of Vermont Historic Tax Credits \$112,500
- Federal Historic Tax Credits \$245,175
- Bank Purchase of Credits @ \$.90/\$1.00 = \$321,907
- Total cost of \$1,350,000. <u>About \$123,000 per unit</u>
- New property value \$680,000 with \$1,635,000 infusion of cash (about \$150,000 per unit with purchase)