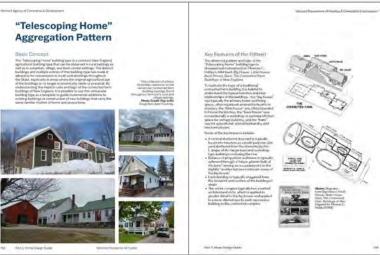

## What are row-houses? What do they look like?

- Efficient to construct
- Energy efficient
- Suitable for families
  - Outdoor play-spaces
  - "Eyes on the street"
- Suitable for individuals
  - Young people starting out
  - Older individuals downsizing
- At-grade entries for seniors