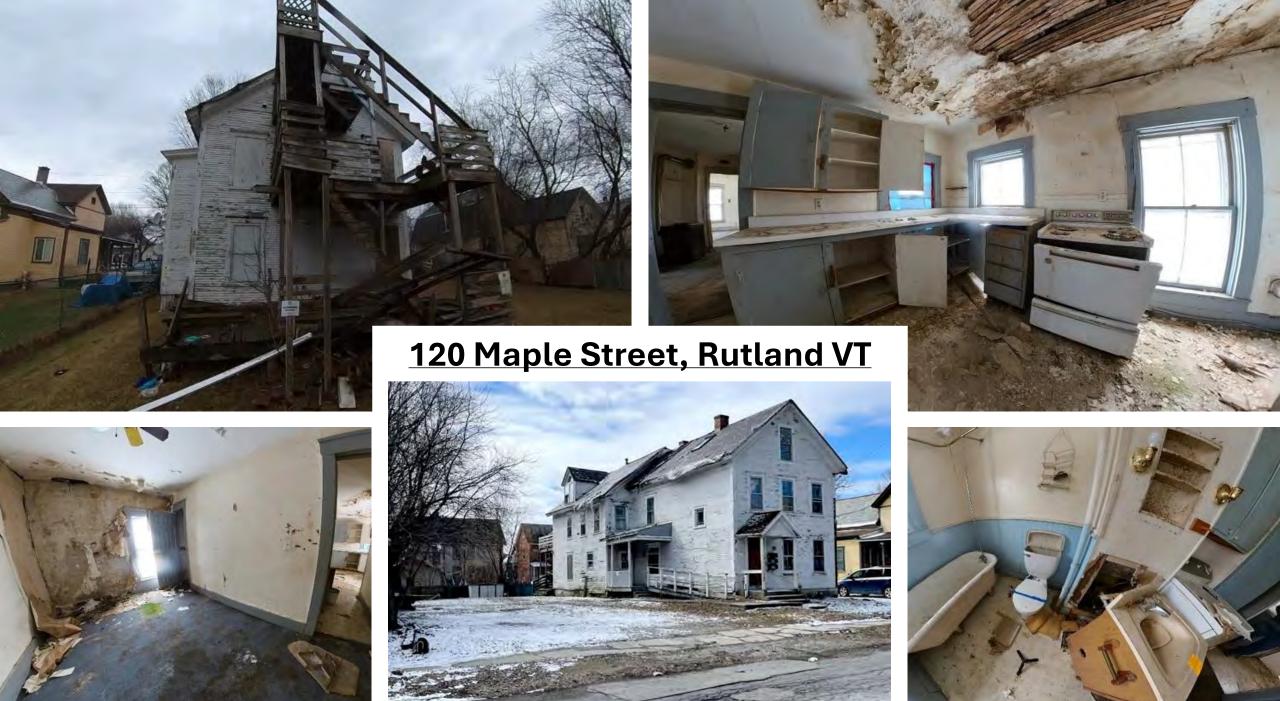

| 24%        | \$ 179,248   |
| Projects | ects 2 10 | J           | % OF 7    | TOTAL      | Per Unit     |            |              |

### 219 Pleasant Street













## 219 Pleasant Street









## 219 Pleasant Street

- Purchased <u>9/17/2018</u> for \$285k.
- Renovations began <u>7/1/2020</u>
- Gut Renovation Completed <u>12/20/21</u>
- Total of 11 units (one added) <u>5 Market Rate</u> and <u>6 Affordable</u> and <u>3 of 6 Target Homeless</u>
- CDBG <u>\$918,408</u>
- State of Vermont Historic Tax Credits \$112,500
- Federal Historic Tax Credits \$245,175
- Bank Purchase of Credits @ \$.90/\$1.00 = \$321,907
- Total cost of \$1,350,000. <u>About \$123,000 per unit</u>
- New property value \$680,000 with \$1,635,000 infusion of cash (about \$150,000 per unit with purchase)



## 3D Model











| DEVELOPMENT COST       |            |          |  |  |  |  |  |
|------------------------|------------|----------|--|--|--|--|--|
| HARD COSTS             | \$         | 958,870  |  |  |  |  |  |
| SOFT COSTS             | \$         | 259,100  |  |  |  |  |  |
| TOTAL DEVELOPMENT COST | <u>\$1</u> | ,217,970 |  |  |  |  |  |

| PRIVATE INVESTMEN           | NT  |          |
|-----------------------------|-----|----------|
| Private Capital             | \$  | 244,000  |
| Hale In-Kind Contribution   | \$  | 143,000  |
| TOTAL PRIVATE SOURCES       | \$  | 387,000  |
|                             |     |          |
| TOTAL OTHER SOURCE          | CES |          |
| ACCD>DHCD>VCDP>CDBG         | \$  | 650,900  |
| VHIP Funding                | \$  | 130,000  |
| V