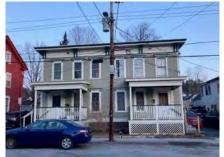

### 219 Pleasant Street

## 219 Pleasant Street

## 219 Pleasant Street

- Purchased <u>9/17/2018</u> for \$285k.
- Renovations began <u>7/1/2020</u>
- Gut Renovation Completed <u>12/20/21</u>
- Total of 11 units (one added) <u>5 Market Rate</u> and <u>6 Affordable</u> and <u>3 of 6 Target Homeless</u>
- CDBG <u>\$918,408</u>
- State of Vermont Historic Tax Credits \$112,500
- Federal Historic Tax Credits \$245,175
- Bank Purchase of Credits @ \$.90/\$1.00 = \$321,907
- Total cost of \$1,350,000. <u>About \$123,000 per unit</u>
- New property value \$680,000 with \$1,635,000 infusion of cash (about \$150,000 per unit with purchase)