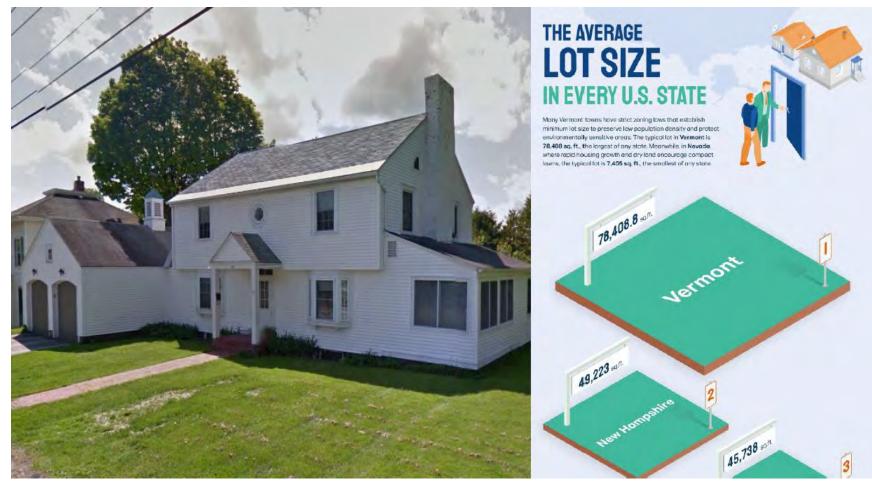

#### **Vermont's Existing Capacity for Growth**

Many towns around Vermont have depopulated meaning the current population is lower than the historical peak. Recent growth has clustered in and around Chittenden County. Rural revitalization can be part of Vermont's population growth strategy to fill the latent capacity in our communities. In total, Vermont's estimated latent capacity is over 70,000.