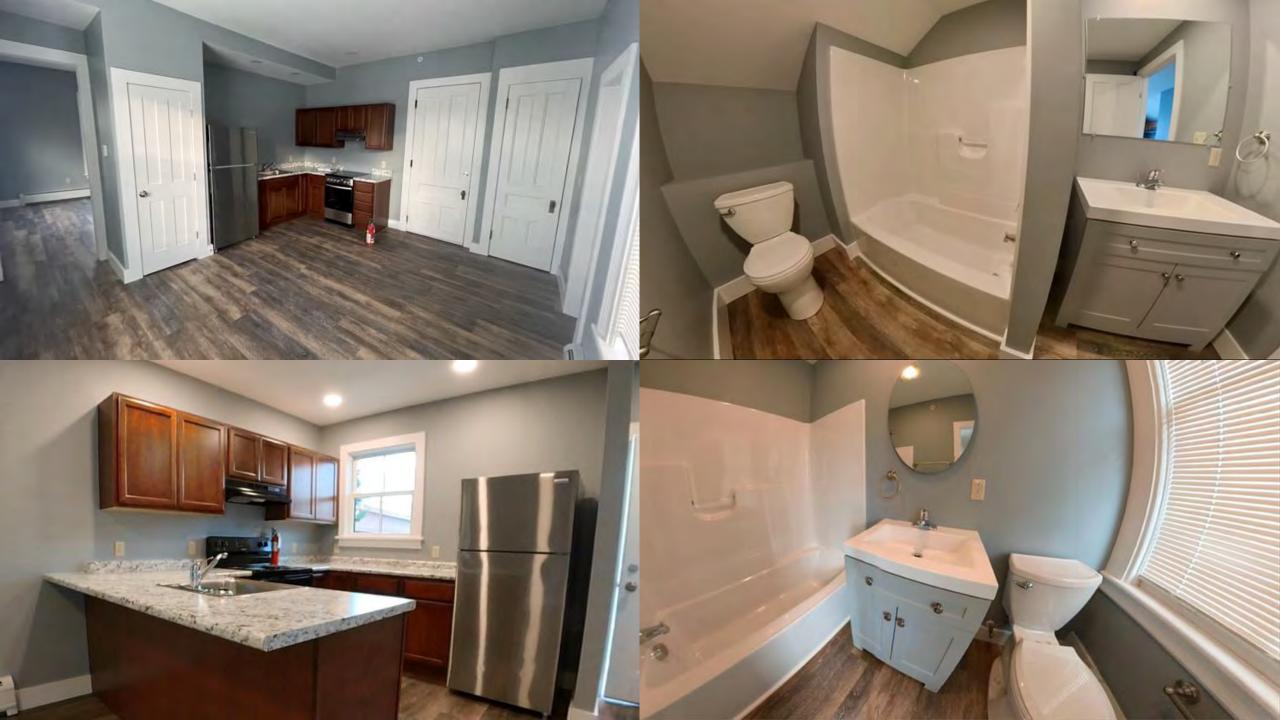

## 219 Pleasant Street

- Purchased <u>9/17/2018</u> for \$285k.
- Renovations began <u>7/1/2020</u>
- Gut Renovation Completed <u>12/20/21</u>
- Total of 11 units (one added) <u>5 Market Rate</u> and <u>6 Affordable</u> and <u>3 of 6 Target Homeless</u>
- CDBG <u>\$918,408</u>
- State of Vermont Historic Tax Credits \$112,500
- Federal Historic Tax Credits \$245,175
- Bank Purchase of Credits @ \$.90/\$1.00 = \$321,907
- Total cost of \$1,350,000. <u>About \$123,000 per unit</u>
- New property value \$680,000 with \$1,635,000 infusion of cash (about \$150,000 per unit with purchase)

## 3D Model

| DEVELOPMENT COST       |            |          |  |  |  |  |  |
|------------------------|------------|----------|--|--|--|--|--|
| HARD COSTS             | \$         | 958,870  |  |  |  |  |  |
| SOFT COSTS             | \$         | 259,100  |  |  |  |  |  |
| TOTAL DEVELOPMENT COST | <u>\$1</u> | ,217,970 |  |  |  |  |  |