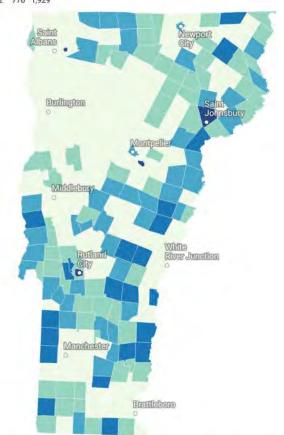

#### **Vermont's Existing Capacity for Growth**

Many towns around Vermont have depopulated meaning the current population is lower than the historical peak. Recent growth has clustered in and around Chittenden County. Rural revitalization can be part of Vermont's population growth strategy to fill the latent capacity in our communities. In total, Vermont's estimated latent capacity is over 70,000.

Estimated Latent Capacity = Historical Population Peak - Current Population using Census data from 1791 to 2020. A value of 0 does not mean there is no capacity to grow - it highlights where growth is occurring.

Map: Vermont Futures Project · Source: Vermont Center for Geographic Information · Created with Datawrapper

#### Wardsboro

Latent Capacity: 1184

Historical Peak: 2053

2020 Population: 869

#### Halifax

Latent Capacity: 987

Historical Peak: 1758

2020 Population: 771

#### Sandgate

Latent Capacity: 800

Historical Peak, 1187

2020 Population: 387

I RESIDENCE AND LANCE OF