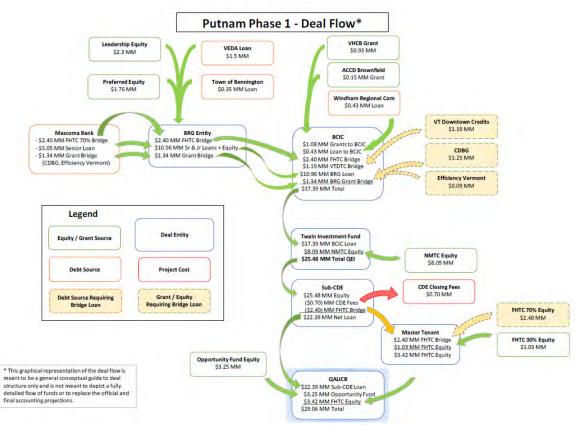

#### Step 2 – Find "Free" Money

| Funding Source                                                                                                   |             | Permanent<br>Construction<br>Funding                                                                                                                                                                                                                                                                                                                                                                                                                                                                                                                                                                                                                                                                                                                                                                                                                                                                                                                                                                                                                                                                                                                                                                                                                                                                                                                                                                                                                                                                                                                                                                                                                                                                                                                                                                                                                                                                                                                                                                                                                                                                                           |
|------------------------------------------------------------------------------------------------------------------|-------------|--------------------------------------------------------------------------------------------------------------------------------------------------------------------------------------------------------------------------------------------------------------------------------------------------------------------------------------------------------------------------------------------------------------------------------------------------------------------------------------------------------------------------------------------------------------------------------------------------------------------------------------------------------------------------------------------------------------------------------------------------------------------------------------------------------------------------------------------------------------------------------------------------------------------------------------------------------------------------------------------------------------------------------------------------------------------------------------------------------------------------------------------------------------------------------------------------------------------------------------------------------------------------------------------------------------------------------------------------------------------------------------------------------------------------------------------------------------------------------------------------------------------------------------------------------------------------------------------------------------------------------------------------------------------------------------------------------------------------------------------------------------------------------------------------------------------------------------------------------------------------------------------------------------------------------------------------------------------------------------------------------------------------------------------------------------------------------------------------------------------------------|
| Vermont Housing Finance Agency - Construction Loan                                                               | \$5,377,134 |                                                                                                                                                                                                                                                                                                                                                                                                                                                                                                                                                                                                                                                                                                                                                                                                                                                                                                                                                                                                                                                                                                                                                                                                                                                                                                                                                                                                                                                                                                                                                                                                                                                                                                                                                                                                                                                                                                                                                                                                                                                                                                                                |
| Vermont Housing Finance Agency - Low Income Housing Tax Credits                                                  | \$3,196,850 | BOA BOARD                                                                                                                                                                                                                                                                                                                                                                                                                                                                                                                                                                                                                                                                                                                                                                                                                                                                                                                                                                                                                                                                                                                                                                                                                                                                                                                                                                                                                                                                                                                                                                                                                                                                                                                                                                                                                                                                                                                                                                                                                                                                                                                      |
| M&T Bank - Federal Historic Preservation & Housing Tax Credit Equity                                             | \$3,000,000 | \$3,000,000                                                                                                                                                                                                                                                                                                                                                                                                                                                                                                                                                                                                                                                                                                                                                                                                                                                                                                                                                                                                                                                                                                                                                                                                                                                                                                                                                                                                                                                                                                                                                                                                                                                                                                                                                                                                                                                                                                                                                                                                                                                                                                                    |
| Brattleboro Savings & Loan - Federal Historic Preservation & Housing Tax Credit Equity                           | \$1,220,000 | \$1,220,000                                                                                                                                                                                                                                                                                                                                                                                                                                                                                                                                                                                                                                                                                                                                                                                                                                                                                                                                                                                                                                                                                                                                                                                                                                                                                                                                                                                                                                                                                                                                                                                                                                                                                                                                                                                                                                                                                                                                                                                                                                                                                                                    |
| Vermont State Housing Authority - 8 Project-Based Vouchers                                                       | \$1,338,240 |                                                                                                                                                                                                                                                                                                                                                                                                                                                                                                                                                                                                                                                                                                                                                                                                                                                                                                                                                                                                                                                                                                                                                                                                                                                                                                                                                                                                                                                                                                                                                                                                                                                                                                                                                                                                                                                                                                                                                                                                                                                                                                                                |
| Vermont Housing Finance Agency - Senior Debt                                                                     | \$1,292,500 | \$1,292,500                                                                                                                                                                                                                                                                                                                                                                                                                                                                                                                                                                                                                                                                                                                                                                                                                                                                                                                                                                                                                                                                                                                                                                                                                                                                                                                                                                                                                                                                                                                                                                                                                                                                                                                                                                                                                                                                                                                                                                                                                                                                                                                    |
| Vermont Housing Conservation Board - American Recovery Plan Act State Fiscal Recovery Fund Grant                 | \$1,054,000 | \$1,054,000                                                                                                                                                                                                                                                                                                                                                                                                                                                                                                                                                                                                                                                                                                                                                                                                                                                                                                                                                                                                                                                                                                                                                                                                                                                                                                                                                                                                                                                                                                                                                                                                                                                                                                                                                                                                                                                                                                                                                                                                                                                                                                                    |
| VT Agency of Commerce & Community Development/VCDP - Community Development Block Grant                           | \$542,920   |                                                                                                                                                                                                                                                                                                                                                                                                                                                                                                                                                                                                                                                                                                                                                                                                                                                                                                                                                                                                                                                                                                                                                                                                                                                                                                                                                                                                                                                                                                                                                                                                                                                                                                                                                                                                                                                                                                                                                                                                                                                                                                                                |
| VT Agency of Commerce & Community Development - VT Downtown & Village Center Tax Credits                         | \$577,100   |                                                                                                                                                                                                                                                                                                                                                                                                                                                                                                                                                                                                                                                                                                                                                                                                                                                                                                                                                                                                                                                                                                                                                                                                                                                                                                                                                                                                                                                                                                                                                                                                                                                                                                                                                                                                                                                                                                                                                                                                                                                                                                                                |
| Brattleboro Savings & Loan - State Historic Preservation Tax Credit Equity                                       | \$548,245   | \$548,245                                                                                                                                                                                                                                                                                                                                                                                                                                                                                                                                                                                                                                                                                                                                                                                                                                                                                                                                                                                                                                                                                                                                                                                                                                                                                                                                                                                                                                                                                                                                                                                                                                                                                                                                                                                                                                                                                                                                                                                                                                                                                                                      |
| Community Investors                                                                                              | \$475,000   | A COLUMN TO A COLU |
| VHFA Vermont Housing Investment Fund - Junior Debt                                                               | \$379,000   | \$379,000                                                                                                                                                                                                                                                                                                                                                                                                                                                                                                                                                                                                                                                                                                                                                                                                                                                                                                                                                                                                                                                                                                                                                                                                                                                                                                                                                                                                                                                                                                                                                                                                                                                                                                                                                                                                                                                                                                                                                                                                                                                                                                                      |
| Northern Border Regional Commission - State Economic & Infrastructure Development Grant                          | \$350,000   | \$350,000                                                                                                                                                                                                                                                                                                                                                                                                                                                                                                                                                                                                                                                                                                                                                                                                                                                                                                                                                                                                                                                                                                                                                                                                                                                                                                                                                                                                                                                                                                                                                                                                                                                                                                                                                                                                                                                                                                                                                                                                                                                                                                                      |
| Town of Brattleboro Revolving Loan Fund - <i>Junior Debt</i>                                                     | \$300,000   | \$300,000                                                                                                                                                                                                                                                                                                                                                                                                                                                                                                                                                                                                                                                                                                                                                                                                                                                                                                                                                                                                                                                                                                                                                                                                                                                                                                                                                                                                                                                                                                                                                                                                                                                                                                                                                                                                                                                                                                                                                                                                                                                                                                                      |
| VT Agency of Commerce & Community Development/VDED - Brownfields Revitalization Fund State Program Cleanup Grant | \$142,844   | \$142,844                                                                                                                                                                                                                                                                                                                                                                                                                                                                                                                                                                                                                                                                                                                                                                                                                                                                                                                                                                                                                                                                                                                                                                                                                                                                                                                                                                                                                                                                                                                                                                                                                                                                                                                                                                                                                                                                                                                                                                                                                                                                                                                      |
| M&S Development - <i>Deferred Developer Fee</i>                                                                  | \$95,000    | \$95,000                                                                                                                                                                                                                                                                                                                                                                                                                                                                                                                                                                                                                                                                                                                                                                                                                                                                                                                                                                                                                                                                                                                                                                                                                                                                                                                                                                                                                                                                                                                                                                                                                                                                                                                                                                                                                                                                                                                                                                                                                                                                                                                       |
| BE Thermal - Thermal Insulation Grant                                                                            | \$60,100    | \$60,100                                                                                                                                                                                                                                                                                                                                                                                                                                                                                                                                                                                                                                                                                                                                                                                                                                                                                                                                                                                                                                                                                                                                                                                                                                                                                                                                                                                                                                                                                                                                                                                                                                                                                                                                                                                                                                                                                                                                                                                                                                                                                                                       |
| BQ Realty- Seller Financing                                                                                      | \$50,000    | \$50,000                                                                                                                                                                                                                                                                                                                                                                                                                                                                                                                                                                                                                                                                                                                                                                                                                                                                                                                                                                                                                                                                                                                                                                                                                                                                                                                                                                                                                                                                                                                                                                                                                                                                                                                                                                                                                                                                                                                                                                                                                                                                                                                       |
| Efficiency Vermont - Energy Efficiency Rebates                                                                   | \$40,500    | \$40,500                                                                                                                                                                                                                                                                                                                                                                                                                                                                                                                                                                                                                                                                                                                                                                                                                                                                                                                                                                                                                                                                                                                                                                                                                                                                                                                                                                                                                                                                                                                                                                                                                                                                                                                                                                                                                                                                                                                                                                                                                                                                                                                       |
| Windham Regional Commission / Environmental Protection Agency - Brownfield Assessment Grant                      | \$28,590    | \$28,590                                                                                                                                                                                                                                                                                                                                                                                                                                                                                                                                                                                                                                                                                                                                                                                                                                                                                                                                                                                                                                                                                                                                                                                                                                                                                                                                                                                                                                                                                                                                                                                                                                                                                                                                                                                                                                                                                                                                                                                                                                                                                                                       |
| Green Mountain Power - Energy Efficiency Rebates                                                                 | \$15,000    | \$15,000                                                                                                                                                                                                                                                                                                                                                                                                                                                                                                                                                                                                                                                                                                                                                                                                                                                                                                                                                                                                                                                                                                                                                                                                                                                                                                                                                                                                                                                                                                                                                                                                                                                                                                                                                                                                                                                                                                                                                                                                                                                                                                                       |
|                                                                                                                  |             | \$9,594,000                                                                                                                                                                                                                                                                                                                                                                                                                                                                                                                                                                                                                                                                                                                                                                                                                                                                                                                                                                                                                                                                                                                                                                                                                                                                                                                                                                                                                                                                                                                                                                                                                                                                                                                                                                                                                                                                                                                                                                                                                                                                                                                    |