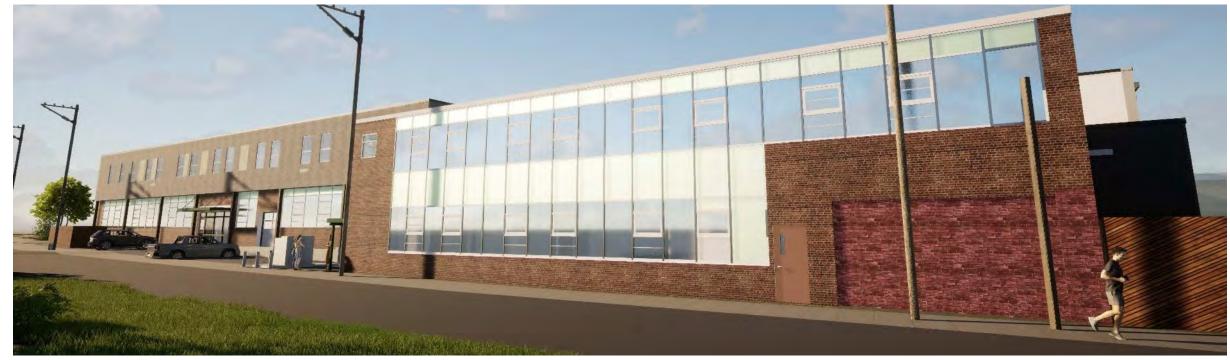

#### **Prouty Campus Initial Conceptual Design**

# Replacement office

- Replacement office space approx. 10K SF
- Energy retrofit of 12K SF (final feasibility TBD)
- Approx \$11M
- Spaces house missiondriven organizations serving children, families and the community.