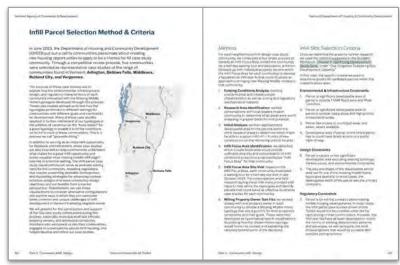

pologies observed during our initial site walks, we developed idealized versions.











Age-In-Place



Narrow Lot



Village



Side-by-Side



"Telescoping Home" Aggregation Pattern



## Example of Prototype Unit Design

Side-by-Side Plus One Plus Prototype









## Part 3. Vermont Community Infill Design Case Studies

What this section of the Toolkit covers

Documentation of case studies used to test and refine the home prototype designs and builders workbook concepts in the context of five representative Vermont communities.

#### **Components:**

- Infill parcel selection method and criteria overview
- Case studies including site selection mapping and case study parcel testfit visualizations for:
  - Arlington
  - O Bellows Falls
  - Middlesex
  - Rutland City
  - Vergennes









## Neighborhood Infill Design Pilot Communities

#### In order of population size:

- 1. Rutland City (Rutland County, Population 15,807)
- **2.** Rockingham / Bellows Falls (Windham County, Population 4,832 / 2,747)
- **1. Vergennes** (Addison County, Population 2,553)
- **2. Arlington** (Bennington County, Population 2,457)
- **3. Middlesex** (Washington County, Population 1,779)

We identified one "focus area" within each of these communities to serve as a sitespecific local testing ground for how these home typologies can be integrated into existing neighborhood contexts throughout a wide range of Vermont communities.



## Neighborhood Infill Case Study Site Visits

October 2023













## Bellows Falls Neighborhood Infill Case Study







**Disclaimer:** In most cases,