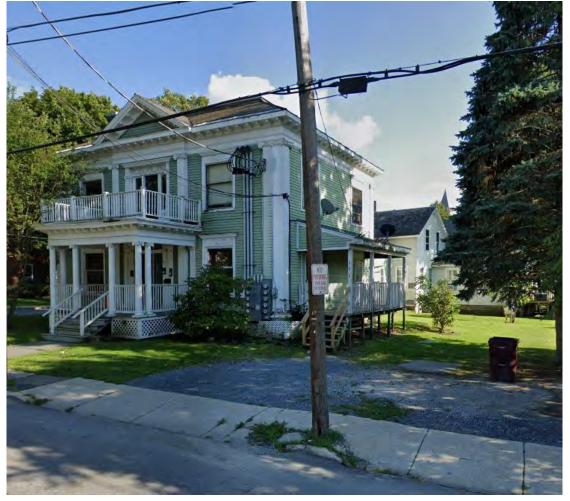

### 219 Pleasant Street

## 219 Pleasant Street

## 219 Pleasant Street

- Purchased <u>9/17/2018</u> for \$285k.
- Renovations began <u>7/1/2020</u>
- Gut Renovation Completed <u>12/20/21</u>
- Total of 11 units (one added) <u>5 Market Rate</u> and <u>6 Affordable</u> and <u>3 of 6 Target Homeless</u>
- CDBG <u>\$918,408</u>
- State of Vermont Historic Tax Credits \$112,500
- Federal Historic Tax Credits \$245,175
- Bank Purchase of Credits @ \$.90/\$1.00 = \$321,907
- Total cost of \$1,350,000. <u>About \$123,000 per unit</u>
- New property value \$680,000 with \$1,635,000 infusion of cash (about \$150,000 per unit with purchase)