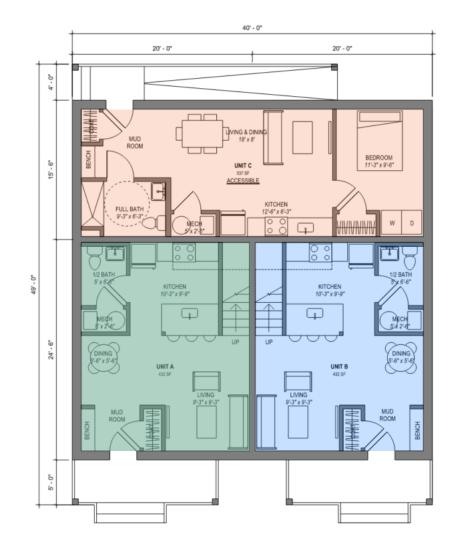

## Yes, we think so!

High-quality, energy-efficient modular homes reduce need for onsite labor in an extremely tight labor market.

Modular construction can also lower cost while maintaining quality, so that we can serve a mix of incomes Triplex/ quad-plex designs in neighborhood clusters fits with community and creates backyards for families.

Community open spaces and amenity buildings that are owned by WPC and can be shared with the broader community.

300 units of housing, office space and a community center

300 units of housing, office space and a community center

## What are row-houses? What do they look like?

- Efficient to construct
- Energy efficient
- Suitable for families
  - Outdoor play-spaces
  - "Eyes on the street"
- Suitable for individuals
  - Young people starting out
  - Older individuals downsizing
- At-grade entries for seniors

## The math on the housing

| Cost                        | tot | al cost per unit |        |          |             | total project cost     |
|-----------------------------|-----|------------------|--------|----------|-------------|------------------------|
| Total Hard Cost             | \$  | 219,178          |        |          |             | \$<br>65,753,400       |
| Total Soft Cost             | \$  | 43,393           |        |          |             | \$<br>13,017,900       |
|                             |     |                  |        |          |             |                        |
| Total Development Cost      | \$  | 262,571          |        |          |             | \$<br>78,771,300       |
|                             |     |                  |        |          |             |                        |
| Revenue                     |     | rent per SF      | avg SF | total SF | total units | subtotal gross revenue |
| Average Rent per SF studios | \$  | 3.25             | 500    | 27,000   | 54          | \$<br>1,053,000        |
| Average Rent per SF 1beds   | \$  | 3.50             | 500    | 60,000   | 120         | \$<br>2,520,000        |
| Average Rent per SF 2beds   | \$  | 2.70             | 1,000  | 126,000  | 126         | \$<br>4,082,400        |
|                             |     |                  |        |          |             |                        |
| total gross revenue         |     |                  |        |          |             | \$<br>7,655,400        |
| operating costs             |     |                  |        |          |             | 1,913,850              |
| net revenue                 |     |                  |        |          |             | \$<br>5,741,550        |
|                             |     |                  |        |          |             |                        |
| year 1 return on cost       |     |                  |        |          |             | 7.29%                  |