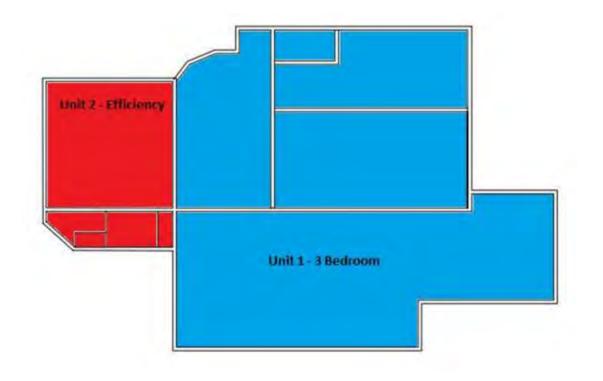

G                       | \$ | 2,000  |  |  |
| 2  | DEMO                           | \$ | 520    |  |  |
| 3  | FLOORING                       | \$ | 3,234  |  |  |
| 4  | HEATING/PLUMBING               | \$ | 19,696 |  |  |
| 5  | INTERIOR PAINTING              | \$ | 2,020  |  |  |
| 6  | KITCHEN                        | \$ | 3,830  |  |  |
| 7  | PUNCHLIST                      | \$ | 1,940  |  |  |
| 8  | ROOFING                        | \$ | 2,000  |  |  |
| 9  | TRIM/DOOR                      | \$ | 2,240  |  |  |
| 10 | SUPERVISING                    | \$ | 3,748  |  |  |
|    | TOTAL                          | \$ | 41,228 |  |  |

| SOURCES |           |  |  |
|---------|-----------|--|--|
| VHIP    | \$ 30,000 |  |  |
| PRIVATE | \$ 11,228 |  |  |
| TOTAL   | \$ 41,228 |  |  |



















| SCOPE OF WORK -         | 323 | <b>PLEASANT</b> |
|-------------------------|-----|-----------------|
| Demo                    | \$  | 15,700          |
| Electrical              | \$  | 36,000          |
| Exterior/Siding         | \$  | 10,000          |
| Flooring                | \$  | 15,700          |
| Framing                 | \$  | 12,400          |
| Heating/Plumbing        | \$  | 40,100          |
| Insulation              | \$  | 11,100          |
| Interior Painting       | \$  | 12,200          |
| Kitchen                 | \$  | 17,700          |
| Punch List              | \$  | 9,000           |
| Sheetrock               | \$  | 21,800          |
| Trim/Door               | \$  | 21,400          |
| Window                  | \$  | 3,800           |
| <b