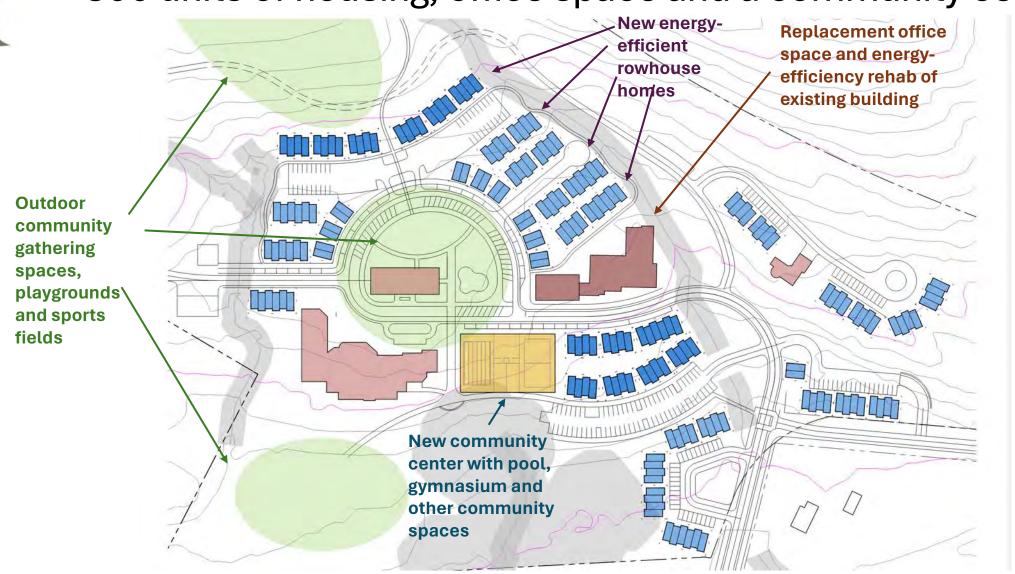

## Yes, we think so!

High-quality, energy-efficient modular homes reduce need for onsite labor in an extremely tight labor market.

Modular construction can also lower cost while maintaining quality, so that we can serve a mix of incomes Triplex/ quad-plex designs in neighborhood clusters fits with community and creates backyards for families.

Community open spaces and amenity buildings that are owned by WPC and can be shared with the broader community.

300 units of housing, office space and a community center

300 units of housing, office space and a community center

## What are row-houses? What do they look like?

- Efficient to construct
- Energy efficient
- Suitable for families
  - Outdoor play-spaces
  - "Eyes on the street"
- Suitable for individuals
  - Young people starting out
  - Older individuals downsizing
- At-grade entries for seniors