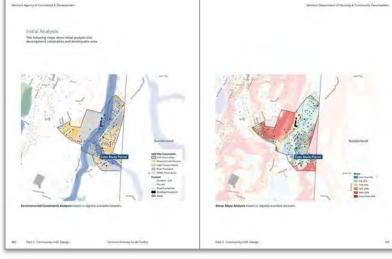

logies observed during our initial site walks, we developed idealized versions.











Age-In-Place



Narrow Lot



Village



Side-by-Side



"Telescoping Home" Aggregation Pattern



## Example of Prototype Unit Design

Side-by-Side Plus One Plus Prototype









## Part 3. Vermont Community Infill Design Case Studies

What this section of the Toolkit covers

Documentation of case studies used to test and refine the home prototype designs and builders workbook concepts in the context of five representative Vermont communities.

#### **Components:**

- Infill parcel selection method and criteria overview
- Case studies including site selection mapping and case study parcel testfit visualizations for:
  - Arlington
  - O Bellows Falls
  - Middlesex
  - Rutland City
  - Vergennes









## Neighborhood Infill Design Pilot Communities

#### In order of population size:

- 1. Rutland City (Rutland County, Population 15,807)
- **2.** Rockingham / Bellows Falls (Windham County, Population 4,832 / 2,747)
- **1. Vergennes** (Addison County, Population 2,553)
- **2. Arlington** (Bennington County, Population 2,457)
- **3. Middlesex** (Washington County, Population 1,779)

We identified one "focus area" within each of these communities to serve as a sitespecific local testing ground for how these home typologies can be integrated into existing neighborhood contexts throughout a wide range of Vermont communities.



## Neighborhood Infill Case Study Site Visits

October 2023













## Bellows Falls Neighborhood Infill Case Study







**Disclaimer:** In most cases, th