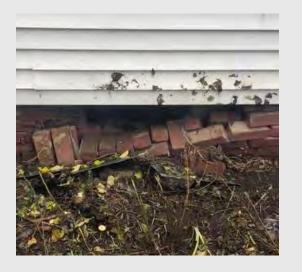

# **Existing Conditions**

- Foundation Collapse
- Dirt Basement
- Rotted Floor Joists
- Non-compliant Stairs
- Inefficient Floor Plan