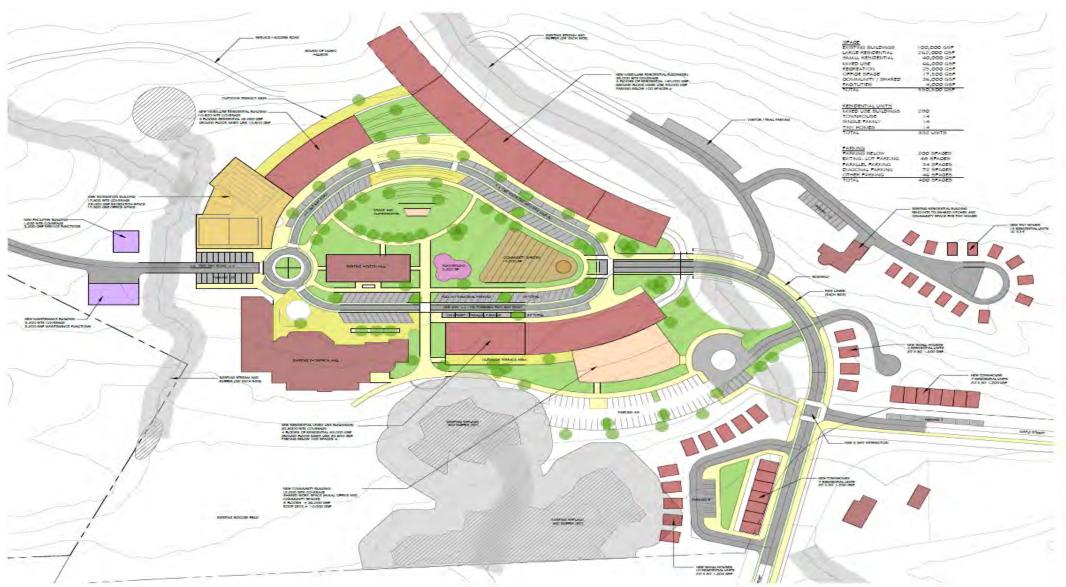

us – Town of Brattleboro Planning Office



## Funding Received

| Strolling of the Heifers                | \$175,000       |
|-----------------------------------------|-----------------|
| Private trust                           | \$85,000        |
| Thomas Thompson Trust                   | \$50,000        |
| Town of Brattleboro                     | \$50,000        |
| CDBG water/sewer study                  | \$50,000        |
| Windham Regional Commission Brownfields | \$47,000        |
| Individual donations                    | \$2000          |
| Crosby Gannett Fund                     | <u>\$10,000</u> |
| Total received                          | \$469,000       |
| Winston Prouty pledge                   | \$178,000       |



#### **Prouty Campus Initial Conceptual Design**





#### **Prouty Campus Initial Conceptual Design**





## Funding the Project

- Cost of initial conceptual design higher than value
  - What rents will market support, and what are appropriate AMI targets to realize the vision of a mixed income community?
  - How to capitalize on our strengths: community building, experienced operator, low land basis?
  - What are cost effective options to build 300 units?
  - What is a supply chain strategy that can deliver 300 units within 5 years?

#### Answering the question:

Could the project "pencil" as a private investment, with equity and a commercial construction loan, possibly with some tax incentives, and thereby avoid the traditional LIHTC route?



## Why seek other sources of funding?

- LIHTC funding is in short supply > not enough fund