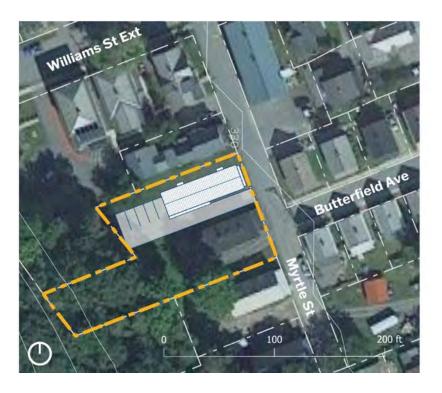

# 5 Myrtle St -Bellows Falls, VT

Originally a 3-unit

2 units habitable

# **Existing Conditions**

- Foundation Collapse
- Dirt Basement
- Rotted Floor Joists
- Non-compliant Stairs
- Inefficient Floor Plan