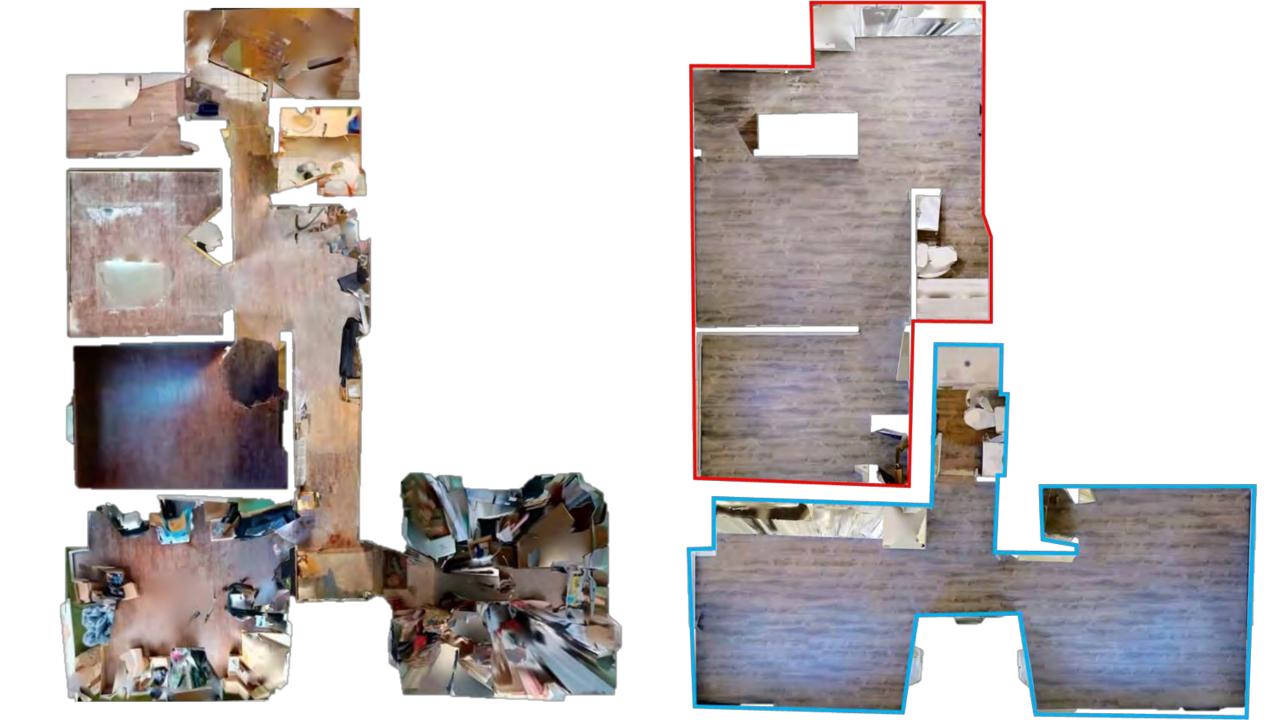

## 3D Model

| DEVELOPMENT COST       |            |          |  |  |  |  |  |
|------------------------|------------|----------|--|--|--|--|--|
| HARD COSTS             | \$         | 958,870  |  |  |  |  |  |
| SOFT COSTS             | \$         | 259,100  |  |  |  |  |  |
| TOTAL DEVELOPMENT COST | <u>\$1</u> | ,217,970 |  |  |  |  |  |