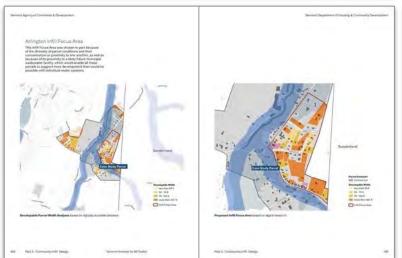

gies observed during our initial site walks, we developed idealized versions.











Age-In-Place



Narrow Lot



Village



Side-by-Side



"Telescoping Home" Aggregation Pattern



## Example of Prototype Unit Design

Side-by-Side Plus One Plus Prototype









## Part 3. Vermont Community Infill Design Case Studies

What this section of the Toolkit covers

Documentation of case studies used to test and refine the home prototype designs and builders workbook concepts in the context of five representative Vermont communities.

#### **Components:**

- Infill parcel selection method and criteria overview
- Case studies including site selection mapping and case study parcel testfit visualizations for:
  - Arlington
  - O Bellows Falls
  - Middlesex
  - Rutland City
  - Vergennes









## Neighborhood Infill Design Pilot Communities

#### In order of population size:

- 1. Rutland City (Rutland County, Population 15,807)
- **2.** Rockingham / Bellows Falls (Windham County, Population 4,832 / 2,747)
- **1. Vergennes** (Addison County, Population 2,553)
- **2. Arlington** (Bennington County, Population 2,457)
- **3. Middlesex** (Washington County, Population 1,779)

We identified one "focus area" within each of these communities to serve as a sitespecific local testing ground for how these home typologies can be integrated into existing neighborhood contexts throughout a wide range of Vermont communities.



## Neighborhood Infill Case Study Site Visits

October 2023













## Bellows Falls Neighborhood Infill Case Study







**Disclaimer:** In most cases, the