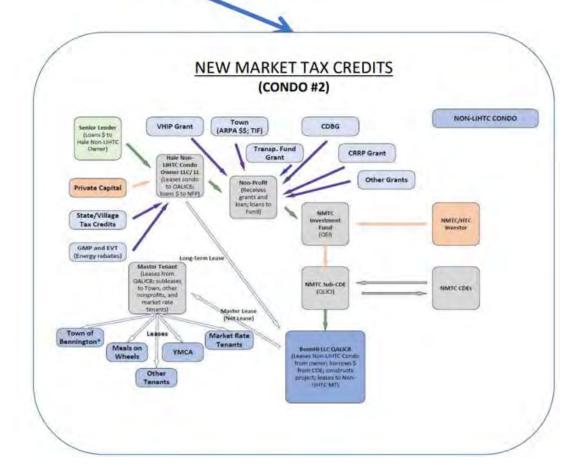

## CONDO #2 – NMTC

#### 1. HOUSING

a. 22 - Workforce Housing Units

#### 2. COMMERCIAL SPACE

- a. Public Meeting Space (Including an Art Gallery and Museum)
- b. 102 Spot Childcare YMCA Run
- c. Office 1 University of VT Extension
- d. Office 2 The Council on Aging