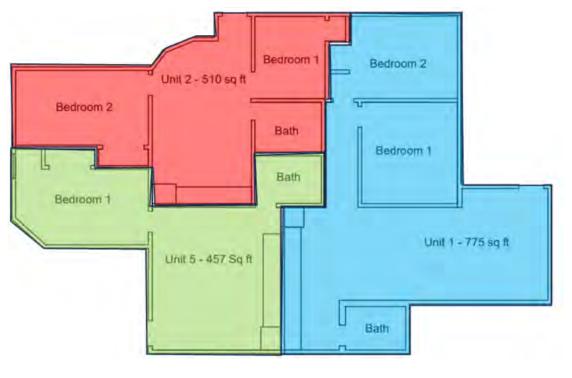

# Other Incremental Improvements

1-3 Oak Street - 7 Units

### 1 Oak Street

1 Unit, 2 bedrooms

## 3 Oak Street

5 Units, 1 bedroom1 Unit, 2 bedroom